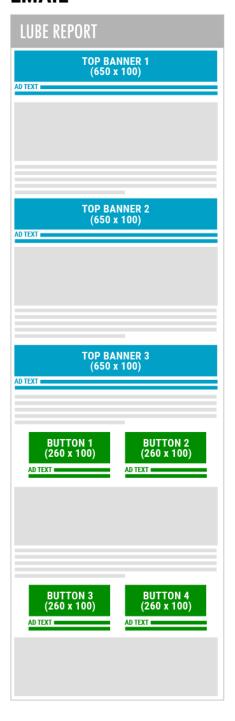

#### **Ad Text**

Ad text appears below ads in the email only. Character count maximums include spaces. If alternate text is not provided by the deadline, the default text will read "Visit Company Name." or "Attend Meeting Name." Ad text is automatically linked to the same URL as the ad file. Headline text appears in bold. Special characters and symbols are discouraged as they may not display correctly on all email servers.

### **AD SIZES**

Top Banner ad positions require multiple files to display correctly across all delivery platforms (web, email and mobile).

|                                    |              | Dimensions<br>(w x h) |              |          | Max Ad Text Character Counts<br>(including spaces) |  |
|------------------------------------|--------------|-----------------------|--------------|----------|----------------------------------------------------|--|
|                                    | 260 x 100 px | 650 x 100 px          | 320 x 100 px | Headline | Body                                               |  |
| Top Banner 1<br>(2 files required) |              | ✓                     | ✓            | 115      | 150                                                |  |
| Top Banner 2<br>(2 files required) |              | ✓                     | ✓            | 115      | 150                                                |  |
| Top Banner 3<br>(2 files required) |              | ✓                     | ✓            | 115      | 150                                                |  |
| Large Button<br>(1 file required)  | ✓            |                       |              | 40       | 105                                                |  |

## **EMAIL**