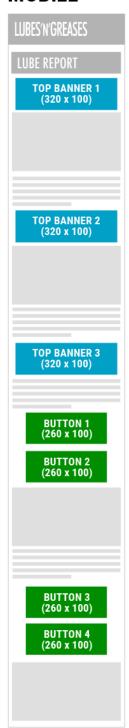

### **AD SIZES**

Top Banner ad positions require multiple files to display correctly across all delivery platforms (web, email and mobile).

|                                    |              | Dimensions<br>(w x h) |              |          | Max Ad Text Character Counts<br>(including spaces) |  |
|------------------------------------|--------------|-----------------------|--------------|----------|----------------------------------------------------|--|
|                                    | 260 x 100 px | 650 x 100 px          | 320 x 100 px | Headline | Body                                               |  |
| Top Banner 1<br>(2 files required) |              | ✓                     | ✓            | 115      | 150                                                |  |
| Top Banner 2<br>(2 files required) |              | ✓                     | ✓            | 115      | 150                                                |  |
| Top Banner 3<br>(2 files required) |              | ✓                     | ✓            | 115      | 150                                                |  |
| Large Button<br>(1 file required)  | ✓            |                       |              | 40       | 105                                                |  |

## **MOBILE**