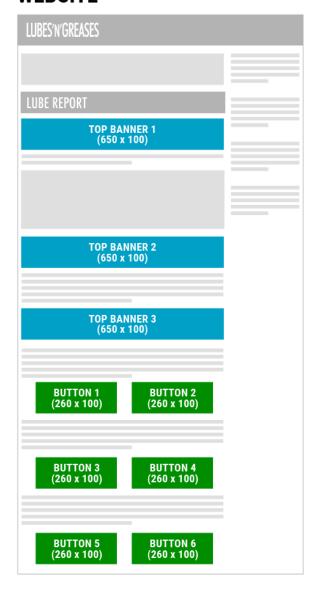

### **AD SIZES**

Top Banner ad positions require multiple files to display correctly across all delivery platforms (web, email and mobile).

|                                    |              | Dimensions<br>(w x h) |              |          | Max Ad Text Character Counts<br>(including spaces) |  |
|------------------------------------|--------------|-----------------------|--------------|----------|----------------------------------------------------|--|
|                                    | 260 x 100 px | 650 x 100 px          | 320 x 100 px | Headline | Body                                               |  |
| Top Banner 1<br>(2 files required) |              | ✓                     | ✓            | 115      | 150                                                |  |
| Top Banner 2<br>(2 files required) |              | ✓                     | ✓            | 115      | 150                                                |  |
| Top Banner 3<br>(2 files required) |              | ✓                     | ✓            | 115      | 150                                                |  |
| Large Button<br>(1 file required)  | ✓            |                       |              | 40       | 105                                                |  |

## **WEBSITE**