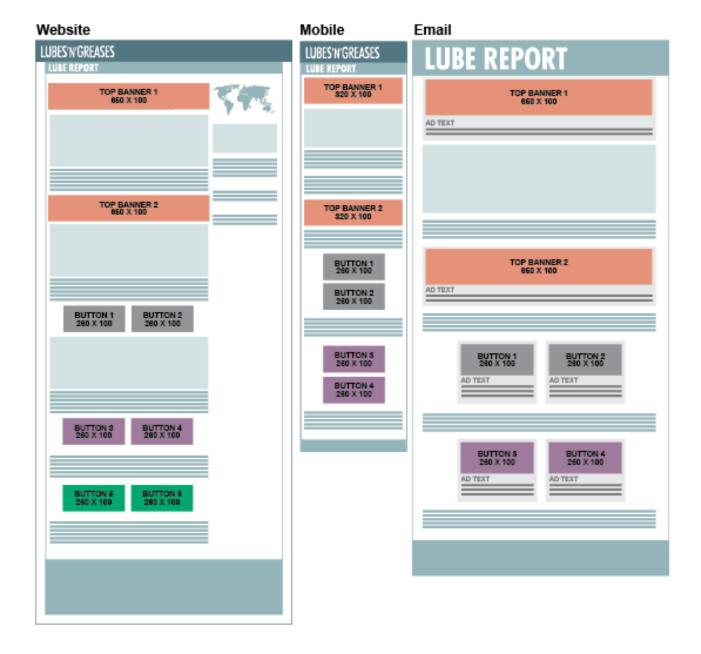

#### **Note**

Ads appear in the email and on each page in the issue online (desktop and mobile view). Top Banner positions require multiple ad sizes submitted. If ad materials are not provided for each size, the ad will not appear in the associated platform.

### **AD SIZES**

Top Banner ad positions require multiple files to display correctly across all delivery platforms (web, email and mobile).

|                                    | Dimensions<br>(w x h) |              |              | Max Ad Text Character Counts<br>(including spaces) |      |
|------------------------------------|-----------------------|--------------|--------------|----------------------------------------------------|------|
|                                    | 260 x 100 px          | 650 x 100 px | 320 x 100 px | Headline                                           | Body |
| Top Banner 1<br>(2 files required) |                       | ✓            | ✓            | 115                                                | 150  |
| Top Banner 2<br>(2 files required) |                       | ✓            | ✓            | 115                                                | 150  |
| Large Button<br>(1 file required)  | ✓                     |              |              | 40                                                 | 105  |

## Email Advertising Materials to: Stef@LubesnGreases.com

Some ad positions require multiple files to display correctly across all newsletter delivery platforms (web, email and mobile). Ad sizes are not to scale.